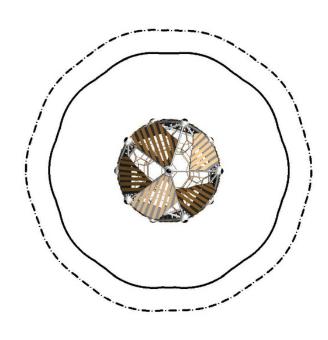

Minimum space required DIN EN 1176: Minimum space required ASTM 1487:

Greenville 90.280.000.2 5+

2.94 m (9'-8") 3.07 m x 2.93 m x 3.93 m Dimensions of largest part:

(10'-1" x 9'-8" x 13'-0") 7.99 m x 7.90 m

6.73 m x 6.59 m (22'-1" x 21'-8") 49.67 m<sup>2</sup>

34.77 m<sup>2</sup> (375 sf)

Number of Foundations: Concrete Volume C20/C25:

Number of skilled installers required: Installation Time without foundation: