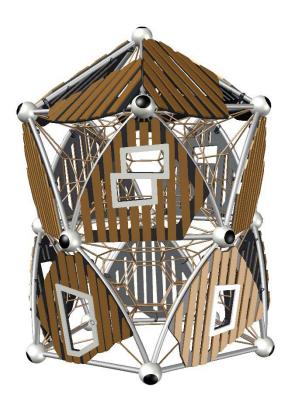

#### **Double Boo**

Two story Greenville Rope-play house Boo with an sixteenfold suspended spatial net (rope diameter Ø18mm) and bamboo panels. Equipped with the AstemTT net tensioning system.

#### Tube framework:

A combination of straight and bended stainless steel Frameworx-®tubes,  $\varnothing$  60,3 m(2 3/8"), material AlSl304 (DIN 1.4301). The tubes are connected to build a space framework with a triangular footprint.

#### Nodes:

Frameworx-aluminum ball connectors; Ø 250 mm (9'-13/16"); anti-corrosion treatment and color finish: sandblasting and solvent-free zinc-/ epoxy-/ polyester-process; incorporating an ASTEM TT net tensioning system; securely closed with durable EPDM- caps

### Ropes:

U-Rope®-round strand ropes with galvanized and covered wires, external strands with non-abrasive UV-resistant Polyester-yarn (no Polypropylene). Rope-diameter Ø 18mm (11/16").

## Special netting:

Rope crossing points are localized with durable, forged aluminum-alloy cloverleaf rings, joint-ferrule, connecting-clamps and barrel-ferrule (no plastic connections); in situreplaceable rope strands.

### Bamboo panels:

Bamboo strips 90 mm, (3'-1/2") mounted at a particle board made from HDPE, 19 mm (3/4") thickness, rounded edges, mounted with aluminum plate clamps to the tubes of the framework

Tel. +49.(0)30.41 47 24-0 Fax +49.(0)30.41 47 24-33