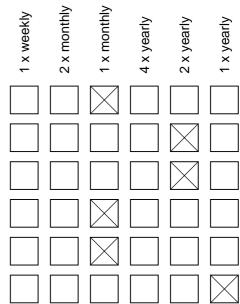

### One-time maintenance

Check all screw connections; if necessary screw down again.

one-time only approx. 4-5 weeks after installation

### about regular maintenance

Check cleanliness of play- and safety area, take out alien elements

Check stability of vertical posts, tighten bolt-connections if necessary

Check other component elements for wear and tight connections, tighten connections and replace defective elements if necessary

Clean playsand/playbark

In case of dry shakes remove splinters and brake chamfer edges

Check foundation, foundation anchoring and whole construction for corrosion or decay, repair or replace if necessary.

#### Please note:

The mentioned maintenance intervals are a recommendation only. They have to be adjusted to the needs and circumstances of a certain playground (e.g. due to the frequency of use, social facilities and vandalism problems etc.)