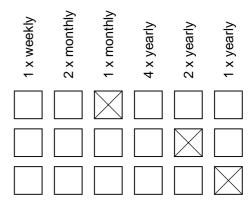

## Please note:

The mentioned maintenance intervals are a recommendation only. They have to be adjusted to the needs and circumstances of a certain playground (e.g.due to the frequency of use, social facilities and vandalism problems etc.)