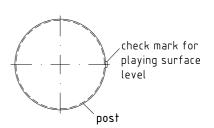

  Please note: To achieve maximum stability and a safe installation, a moderate level of soil solubility is required.
- 3. Pour in a drain layer of gravel of approx. 10 cm thickness between the bottom of the posts and plain base of foundation.
- 4. Insert reinforcing steel into the corresponding holes of the posts.
- 5. Place posts type A according to the corresponding number (see foundation layout) into the respective foundation hole. Play level mark (=aluminium blind rivet) complies with the installation depth. Align every post by means of the play level mark facing into the same direction (see detail or foundation layout).
- 6. For installation of the pre-assembled components and/or single parts, the screws slightly have to be lubricated with installation paste!

Necessarily insert all attachment parts before tightening the screws. It is NOT possible to insert them afterwards.

Top view 1:100

detail of check mark 1:5

034050502 1294317 Item: Order:

K&K Water play structure