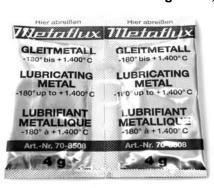

## 1 x SFWZ0000013 Lubricating metal, twin bag (2 x 4 g)

| per SC | Total | K&K-Item | Marking                          |
|--------|-------|----------|----------------------------------|
| 2 x    | 2 x   | 5300024  | Metaflux fitting lubricant 2x4 g |