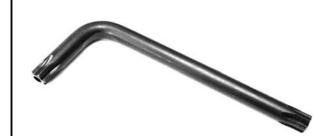

### 1 x SFWZ0000002 Security TORX wrench TR45

| ٠. |        |       |          |                             |
|----|--------|-------|----------|-----------------------------|
|    | per SC | Total | K&K-Item | Marking                     |
|    | 1 x    | 1 x   | 3490033  | Allen key security TORX T45 |