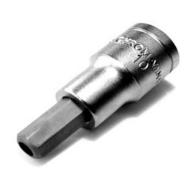

# 1 x SFWZ0000009 Hexagon insert socket driver 10mm 1/2" with borehole for Pin

| per SC | Total | K&K-Item | Marking                                                         |
|--------|-------|----------|-----------------------------------------------------------------|
| 1 x    | 1 x   | 2030170  | Hexagon insert socket driver 10 mm 1/2" with drill hole for Pin |