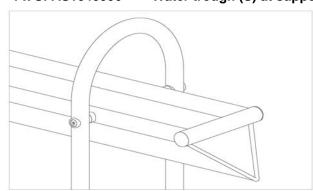

#### 1 x SFAS1040006 Water trough (S) at support

| per SC | Total | K&K-Item | Marking                                         |
|--------|-------|----------|-------------------------------------------------|
| 2 x    | 2 x   | 3400286  | Dome head security screw-M10x50-Resistorx T45 A |