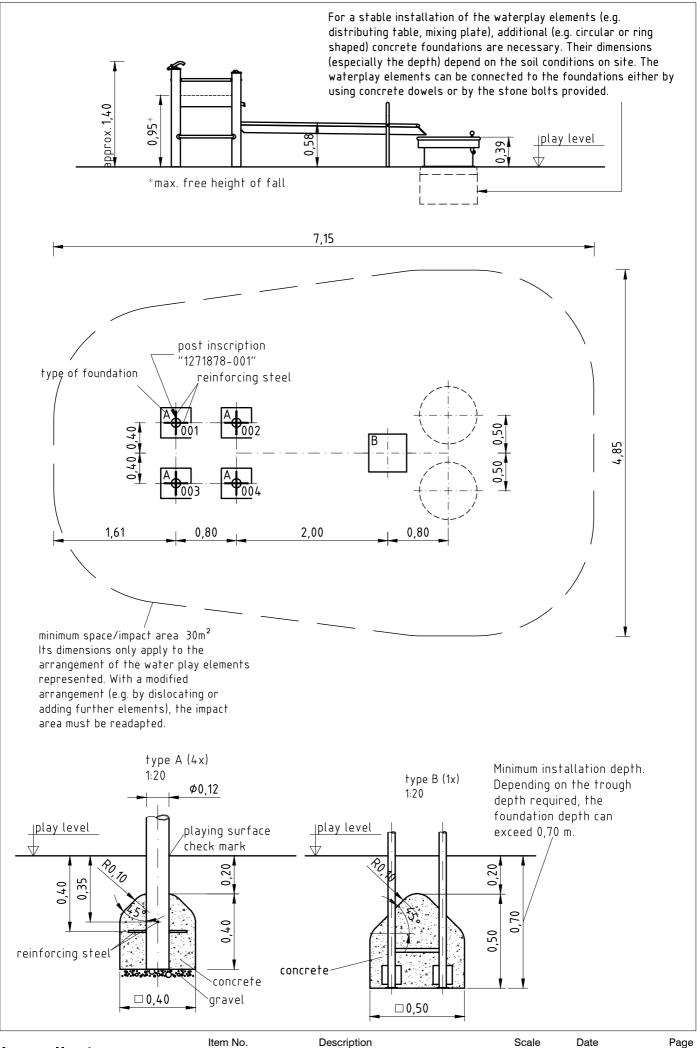

Fix water trough with 1° inclination within flow direction

For the gargoyle connection and installation, see <u>separate</u> instructions

- 1. Assign a device location considering the space requirements (impact area).
- 2. Excavate soil for foundations, according to drawing.

  Please note: To achieve maximum stability and a safe installation, a moderate level of soil solubility is required.
- 3. Pour in a drain layer of gravel of approx. 10 cm thickness between the bottom of the posts and plain base of foundation.
- 4. Insert reinforcing steel into the corresponding holes of the posts.
- 5. Place posts type A according to the corresponding number (see foundation layout) into the respective foundation hole. Play level mark (=aluminium blind rivet) complies with the installation depth. Align every post by means of the play level mark facing into the same direction (see detail or foundation layout).
- 6. For installation of the pre-assembled components and/or single parts, the screws slightly have to be lubricated with installation paste!

Tighten all screws after having aligned all components.

Screw connections see details in attached list.

- 7. Grout foundations with compressed concrete C20/25, chamfer and round off the edges, cover the foundations with a surface which meets the requirements for impact attenuation so that the critical fall height of the surfacing is equal to, or greater than, the free height of fall of the equipment (acc. to EN 1176-1).
- 8. Release for play after concrete foundations have set.
- 9. According to maintenance instructions, check all screw connections after 4–5 weeks and retighten, if necessary.

#### 4 x SFES1270001 Reinforcing steel for stainless steel posts

| per SC | Total | K&K-Item | Marking                              |
|--------|-------|----------|--------------------------------------|
| 2 x    | 8 x   | 2130000  | Reinforcing steel Ø 10 x 310 DIN 488 |