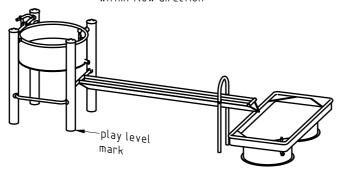

Fix water trough with 1° inclination within flow direction

For the gargoyle connection and installation, see <u>separate</u> instructions

- 1. Assign a device location considering the space requirements (impact area).
- 2. Excavate soil for foundations, according to drawing.

  Please note: To achieve maximum stability and a safe installation, a moderate level of soil solubility is required.
- 3. Pour in a drain layer of gravel of approx. 10 cm thickness between the bottom of the posts and plain base of foundation.
- 4. Insert reinforcing steel into the corresponding holes of the posts.
- 5. Place posts type A according to the corresponding number (see foundation layout) into the respective foundation hole. Play level mark (=aluminium blind rivet) complies with the installation depth. Align every post by means of the play level mark facing into the same direction (see detail or foundation layout).
- 6. For installation of the pre-assembled components and/or single parts, the screws slightly have to be lubricated with installation paste!

Tighten all screws after having aligned all components.

Screw connections see details in attached list.

- 7. Grout foundations with compressed concrete C20/25, chamfer and round off the edges, cover the foundations with a surface which meets the requirements for impact attenuation so that the critical fall height of the surfacing is equal to, or greater than, the free height of fall of the equipment (acc. to EN 1176-1).
- 8. Release for play after concrete foundations have set.
- 9. According to maintenance instructions, check all screw connections after 4–5 weeks and retighten, if necessary.