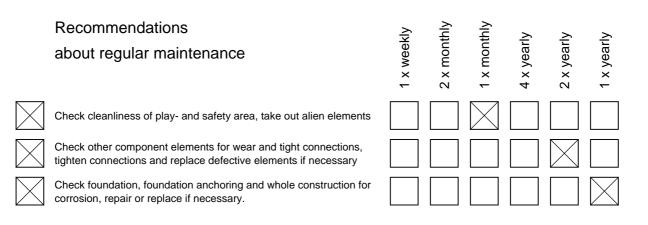

## Please note:

The mentioned maintenance intervals are a recommendation only. They have to be adjusted to the needs and circumstances of a certain playground (e.g. due to the frequency of use, social facilities and vandalism problems etc.)