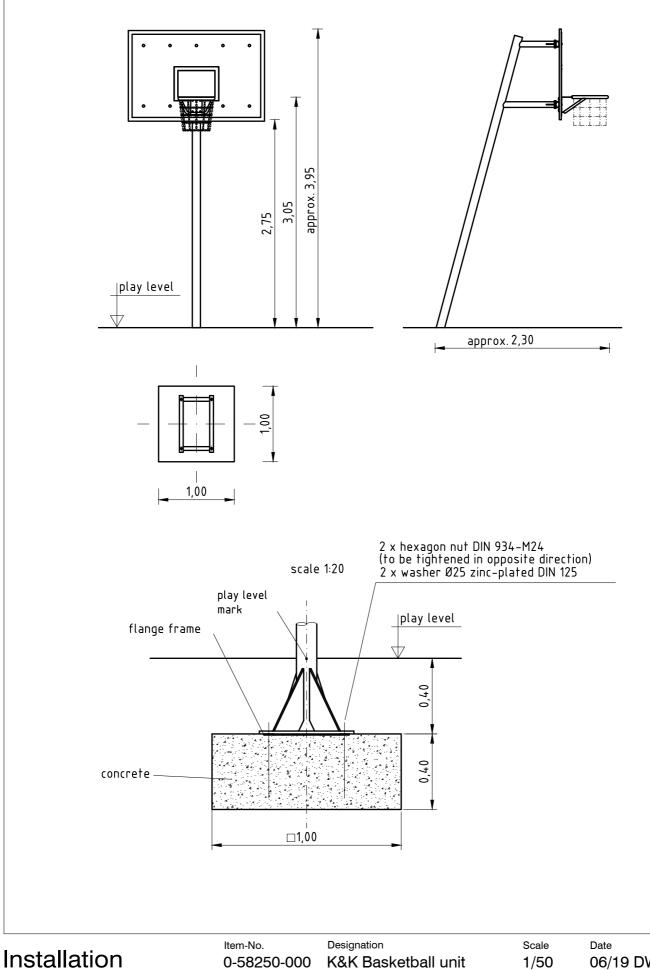

e screws slightly have to be lubricated with installation paste!
- 4. Grout foundation with compressed concrete C20/25, insert flange frame into concrete according to drawing and align it with spirit level.
- After concrete foundation has set, mount steel post and basket board and cover the foundation with soil (mounting depth corresponding to play level mark=pin).
- According to maintenance instructions, check all screw connections after 4–5 weeks and retighten, if necessary.
- Please take care that all specific documents which are or may be useful for safety management acc. to EN 1176-7 (e.g. invoice, delivery note, order acknowledgement, installation instructions, maintenance instructions) are forwarded to the persons responsible.



Installation

0-58250-000 K&K Basketball unit

1/50



1/50