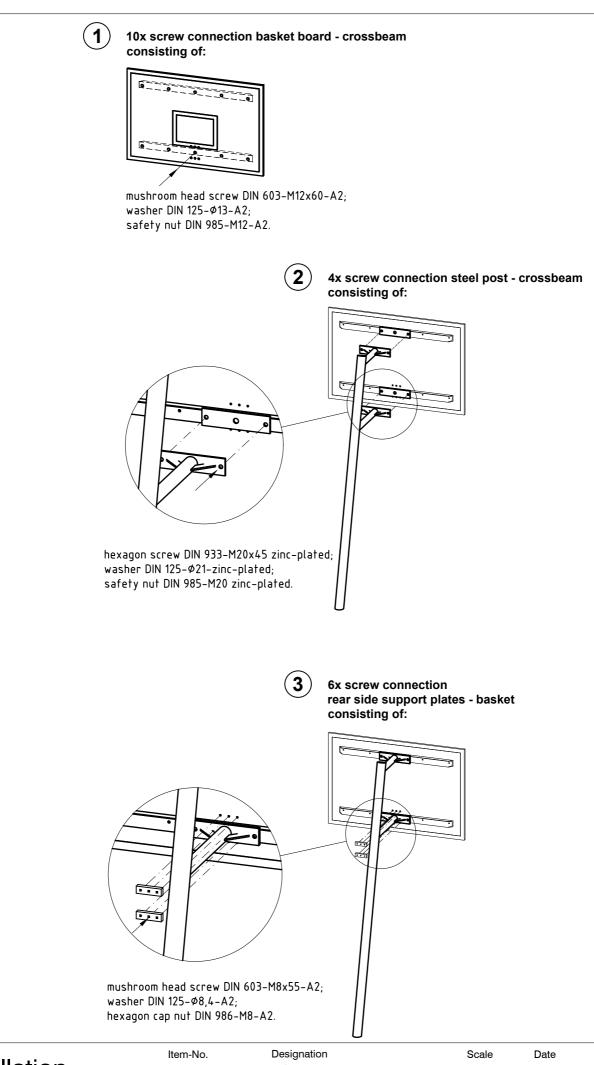

of the pre-assembled components and/or single parts, the screws slightly have to be lubricated with installation paste!
- 4. Grout foundation with compressed concrete C20/25, insert flange frame into concrete according to drawing and align it with spirit level.
- After concrete foundation has set, mount steel post and basket board and cover the foundation with soil (mounting depth corresponding to play level mark=pin).
- According to maintenance instructions, check all screw connections after 4–5 weeks and retighten, if necessary.
- Please take care that all specific documents which are or may be useful for safety management acc. to EN 1176-7 (e.g. invoice, delivery note, order acknowledgement, installation instructions, maintenance instructions) are forwarded to the persons responsible.



Installation

0-58250-000 K&K Basketball unit

1/50



1/50