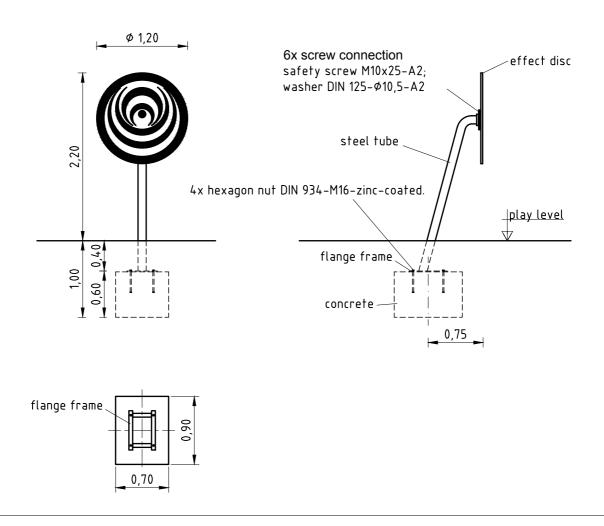

- Assign a location for the equipment considering the space requirements.
- Excavate soil for the foundation, according to drawing.
   Please note: To achieve maximum stability and a safe installation, a moderate level of soil solubility is required.
- 3. Grout foundation with compressed concrete C20/25, insert flange frame into concrete 0,40 m below play level according to drawing and align it with a spirit level.
- 4. After concrete foundation has set, place steel tube onto flange frame and fasten it. Cover foundation with soil material.
- 5. Attention: For installation of the effect disc, the screws slightly have to be lubricated with installation paste!

  Connect top flange ring and effect disc with six safety screws M10x25-A2. Use one washer \$\phi10,5-A2\$ per screw. It is essential to center the screws in the blind holes.
- 6. Check all screw connections according to maintenance instructions after 4–5 weeks and retighten, if necessary.

Otherwise, tilting will destroy the threads.

Please ensure that all special tools (e.g. Allen key for secured Allen screws etc.) and all specific documents which are or may be useful for safety management (e.g. invoice, delivery note, order acknowledgement, installation instructions, maintenance instructions) are forwarded to the persons responsible.