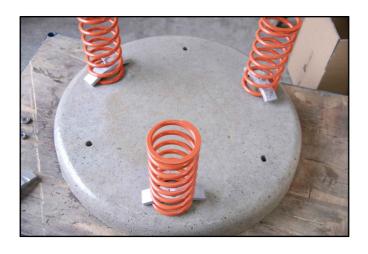

- Assign location of equipment considering the impact area (falling space).
- 2. Excavate soil for foundation, according to drawing.
- 3. Grout foundation with compressed concrete C20/25, insert foundation anchorage **on a level with top edge of foundation** and align it with spirit level.
- 4. Mount single parts as described above and tighten all screws.
- 5. After concrete foundation has set, put totter platform with pre-assembled compression springs onto the flange ring. Remove nuts and washers from the external threads for fastening the springs by means of the three remaining spring holders. **Also see detailed fotos on the next page.**
- 5. Due to forced movement, it is essential to cover the impact area with a surface which meets the requirements for impact attenuation so that the critical height of the surfacing shall be equal to or greater than the free height of fall (acc. to EN 1176-1).
- 7. Check all screw connections according to maintenance instructions after 4–5 weeks and retighten, if necessary.

## 3 x screw connection compression spring/spring holder on flange ring consisting of: safety nut M12-DIN985-zinc-plated; washer \$\phi\$13-DIN125-zinc-plated; hexagon head screw M12x50-DIN931-zinc-plated;

(illustration of a similar model)