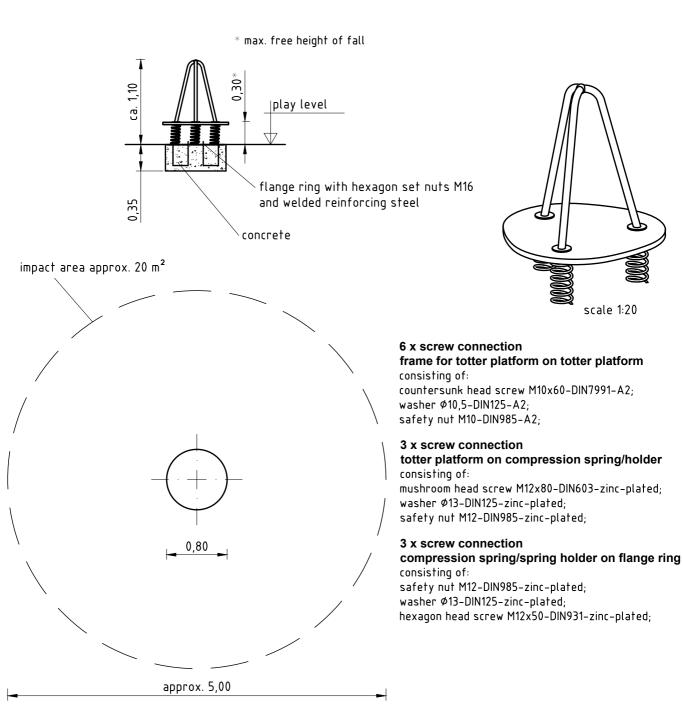

- Assign location of equipment considering the impact area (falling space).
- 2. Excavate soil for foundation, according to drawing.
- 3. Grout foundation with compressed concrete C20/25, insert foundation anchorage **on a level with top edge of foundation** and align it with spirit level.
- 4. Mount single parts as described above and tighten all screws.
- 5. After concrete foundation has set, put totter platform with pre-assembled compression springs onto the flange ring. Remove nuts and washers from the external threads for fastening the springs by means of the three remaining spring holders. **Also see detailed fotos on the next page.**
- 5. Due to forced movement, it is essential to cover the impact area with a surface which meets the requirements for impact attenuation so that the critical height of the surfacing shall be equal to or greater than the free height of fall (acc. to EN 1176-1).
- 7. Check all screw connections according to maintenance instructions after 4–5 weeks and retighten, if necessary.

Installation

(illustration of a similar model) identical kind of spring assembly on a foundation flange ring

## 3 x screw connection compression spring/spring holder on flange ring consisting of: safety nut M12-DIN985-zinc-plated; washer \$\phi\$13-DIN125-zinc-plated; hexagon head screw M12x50-DIN931-zinc-plated;