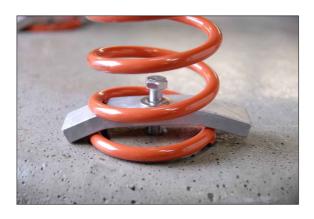

- Assign location of equipment considering the impact area (falling space).
- 2. Excavate soil for foundation, according to drawing.
- 3. Grout foundation with compressed concrete C20/25, insert foundation anchorage **on a level with top edge of foundation** and align it with spirit level.
- 4. Mount single parts as described above and tighten all screws.
- 5. After concrete foundation has set, put totter platform with pre-assembled compression springs onto the flange ring. Remove nuts and washers from the external threads for fastening the springs by means of the three remaining spring holders. **Also see detailed fotos on the next page.**
- 5. Due to forced movement, it is essential to cover the impact area with a surface which meets the requirements for impact attenuation so that the critical height of the surfacing shall be equal to or greater than the free height of fall (acc. to EN 1176-1).
- 7. Check all screw connections according to maintenance instructions after 4–5 weeks and retighten, if necessary.

## 3 x screw connection totter platform on compression spring/holder consisting of: mushroom head screw M12x80-DIN603-zinc-plated;

mushroom head screw M12x80-DIN603-zinc-plated; washer  $\phi$ 13-DIN125-zinc-plated; safety nut M12-DIN985-zinc-plated;