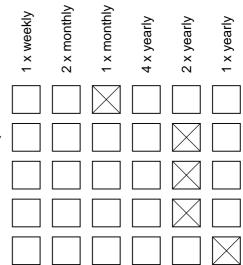

### about regular maintenance

Check cleanliness of play- and safety area, take out alien elements

Check stability of vertical posts, tighten bolt-connections if necessary

Check other component elements for wear and tight connections, tighten connections and replace defective elements if necessary

Check bearings and/or joints for tight fixing and easy-running function

Check foundation, foundation anchoring and whole construction for corrosion, repair or replace if necessary.

#### Please note:

The mentioned maintenance intervals are a recommendation only. They have to be adjusted to the needs and circumstances of a certain playground (e.g. due to the frequency of use, social facilities and vandalism problems etc.)