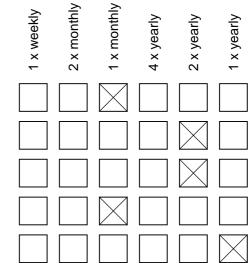

### Recommendations

about regular maintenance

Check cleanliness of play- and safety area, take out alien elements

Check stability of vertical posts

Check other component elements for wear and tight connections, tighten connections and replace defective elements if necessary

In case of dry shakes remove splinters and brake chamfer edges

Check foundation, foundation anchoring and whole construction for corrosion, repair or replace if necessary.

#### Please note:

The mentioned maintenance intervals are a recommendation only. They have to be adjusted to the needs and circumstances of a certain playground (e.g. due to the frequency of use, social facilities and vandalism problems etc.)