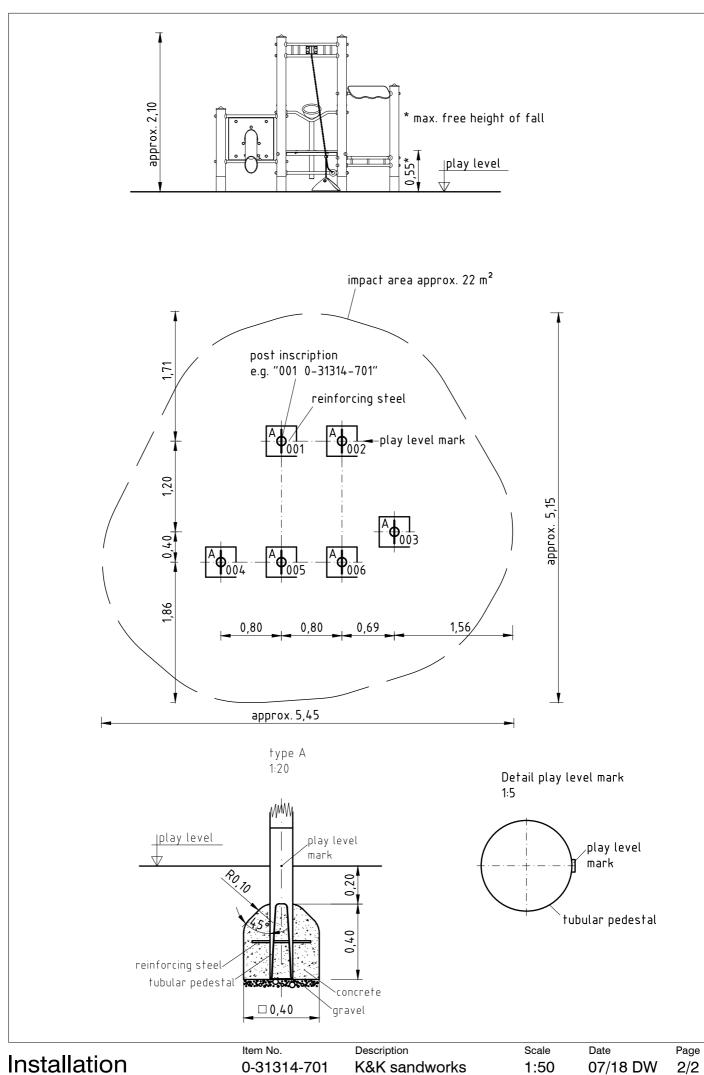

- 1. Assign location of equipment considering the space requirements (impact area).
- Excavate soil for foundations, according to drawing. Please note: To achieve maximum stability and a safe installation, a moderate level of soil solubility is required.
- Pour in a drain layer of gravel of approx. 10 cm thickness between the bottom of the tubular pedestals and plain base of foundation.
- 4. Insert reinforcing steel into the corresponding holes of the tubular pedestals.
- 5. Place posts type A (see foundation layout) according to the corresponding number into the respective foundation hole. Play level mark (=aluminium blind rivet) complies with the installation depth. Align every post by means of the play level mark facing into the same direction (see detail or foundation layout).
- 6. For installation of the pre-assembled components and/or single parts, the screws slightly have to be lubricated with installation paste! Tighten all screws after having aligned all components. Screw connections see details in attached list.

We recommend not to insert the protection caps enclosed before first maintenance as they are only suitable for one-time use (see description in item No. 9).

- 7. Grout foundations with compressed concrete C20/25, chamfer and round off the edges, cover the foundations with a surface which meets the requirements for impact attenuation so that the critical fall height of the surfacing shall be equal to, or greater than, the free height of fall of the equipment (acc. to EN 1176-1).
- 8. Release for play after concrete foundations have set.
- 9. Check all screw connections acc. to maintenance instructions after 4–5 weeks and retighten, if necessary. Afterwards, cover the screw heads with protection caps by placing them onto the base part. Strongly pound them (e.g. by using a plastic mallet) until they audibly snap into the base part groove.