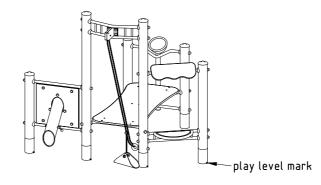

- 1. Assign location of equipment considering the space requirements (impact area).
- Excavate soil for foundations, according to drawing. Please note: To achieve maximum stability and a safe installation, a moderate level of soil solubility is required.
- Pour in a drain layer of gravel of approx. 10 cm thickness between the bottom of the tubular pedestals and plain base of foundation.
- 4. Insert reinforcing steel into the corresponding holes of the tubular pedestals.
- 5. Place posts type A (see foundation layout) according to the corresponding number into the respective foundation hole. Play level mark (=aluminium blind rivet) complies with the installation depth. Align every post by means of the play level mark facing into the same direction (see detail or foundation layout).
- 6. For installation of the pre-assembled components and/or single parts, the screws slightly have to be lubricated with installation paste! Tighten all screws after having aligned all components. Screw connections see details in attached list.