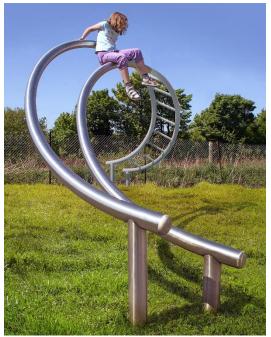

### **Roller Coaster**

Slides were never known for their beauty... until our Roller coaster appeared. This impressive structure of over 2.2 meters high and 6.4 meters long is a great climb and a joy to slide off from. The Roller coaster has a Stainless steel slide and a powder coated ladder.