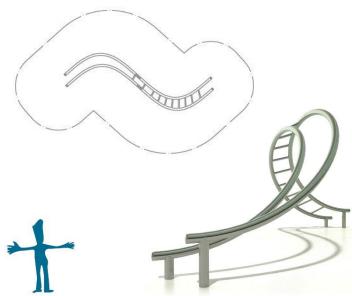

### **Roller Coaster**

Slides were never known for their beauty... until our Roller coaster appeared. This impressive structure of over 2.2 meters high and 6.4 meters long is a great climb and a joy to slide off from. The Roller coaster has a Stainless steel slide and a powder coated ladder.

Minimum space required DIN EN 1176: Minimum space required ASTM 1487:

**Playpoints** CP.01.0102 6+

2.2 m (7'-3") 6.4 m x 2.4 m x 2.2 m (20'-12" x 7'-11" x 7'-3")

10.2 m x 6.1 m m x m ('-" x '-") 41,4 m<sup>2</sup>