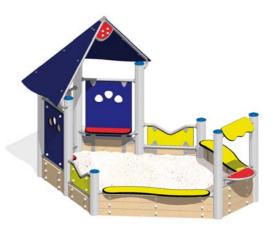

# Instructions for maintenance

© 2009 Kaiser & Kühne Freizeitgeräte GmbH

Im Südloh 5 – D-27324 Eystrup – Telephone 0049/4254/93150 – Fax 0049/4254/931524 – E-Mail info@kaiser-kuehne-play.com

We recommend, in addition to our instructions for maintenance, to consider carefully the demands of EN 1176-7



## 0-30220-501 K&K Sand playspace

### One-time maintenance

Check all screw connections; if necessary screw down again.

one-time only approx. 4-5 weeks after installation

1 x yearly

## Recommendations



#### Please note:

The mentioned maintenance intervals are a recommendation only. They have to be adjusted to the needs and circumstances of a certain playground (e.g. due to the frequency of use, social facilities and vandalism problems etc.)