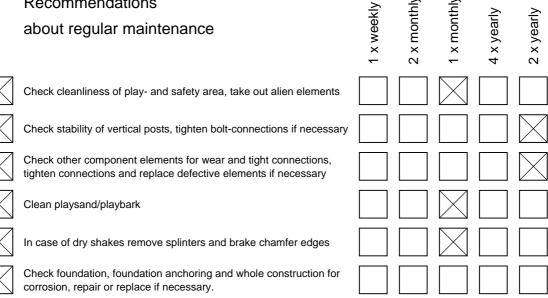

## Recommendations

#### Please note:

The mentioned maintenance intervals are a recommendation only. They have to be adjusted to the needs and circumstances of a certain playground (e.g. due to the frequency of use, social facilities and vandalism problems etc.)