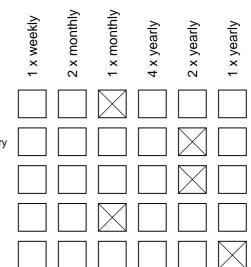

# Recommendations about regular maintenance

Check cleanliness of play- and safety area, take out alien elements

Check stability of vertical posts, tighten bolt-connections if necessary

Check other component elements for wear and tight connections, tighten connections and replace defective elements if necessary

In case of dry shakes remove splinters and brake chamfer edges

Check foundation, foundation anchoring and whole construction for corrosion, repair or replace if necessary.

#### Please note:

The mentioned maintenance intervals are a recommendation only. They have to be adjusted to the needs and circumstances of a certain playground (e.g. due to the frequency of use, social facilities and vandalism problems etc.)