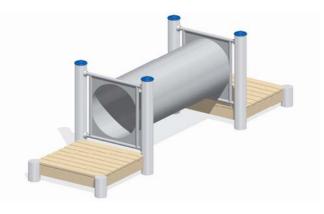

## Instructions for maintenance

© 2007 Kaiser & Kühne Freizeitgeräte GmbH

Im Südloh 5 – D-27324 Eystrup – Telephone 0049/4254/93150 – Fax 0049/4254/931524 – E-Mail info@kaiser-kuehne-play.com

We recommend, in addition to our instructions for maintenance, to consider carefully the demands of EN 1176-7



### 0-28021-500 K&K Tunnel bridge

#### One-time maintenance

Check all screw connections; if necessary screw down again.

one-time only approx. 4-5 weeks after installation

# Recommendations about regular maintenance

Check cleanliness of play- and safety area, take out alien elements

Check stability of vertical posts, tighten bolt-connections if necessary

Check other component elements for wear and tight connections, tighten connections and replace defective elements if necessary

In case of dry shakes remove splinters and brake chamfer edges

Check foundation, foundation anchoring and whole construction for corrosion, repair or replace if necessary.



#### Please note:

The mentioned maintenance intervals are a recommendation only. They have to be adjusted to the needs and circums