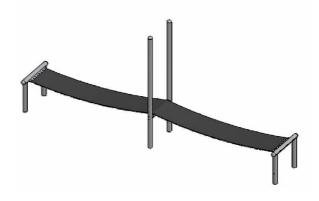

### K&K **Trampolin bridge** 0-46650-000

One-time maintenance ES

Check all screw connections; if necessary screw down again.

one-time only approx. 4-5 weeks after installation