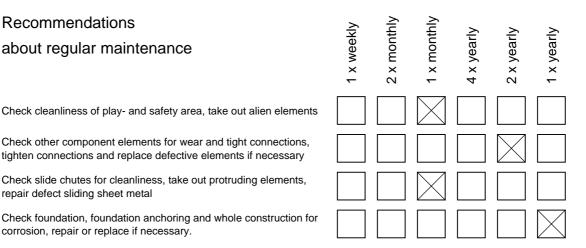

## Recommendations about regular maintenance

repair defect sliding sheet metal

## One-time maintenance

Check all screw connections; if necessary screw down again.

Check other component elements for wear and tight connections, tighten connections and replace defective elements if necessary Check slide chutes for cleanliness, take out protruding elements,

## corrosion, repair or replace if necessary.

Please note: The mentioned maintenance intervals are a recommendation only. They have to be adjusted to the needs and circumstances of a certain playground (e.g. due to the frequency of use, social facilities and vandalism problems etc.)