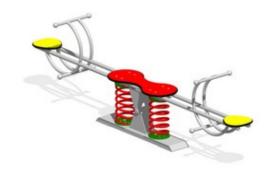

## Instructions for maintenance

We recommend, in addition to our instructions for maintenance, to consider carefully the demands of EN 1176-7





| Check all screw connections; if necessary srew down again.                                                                    | one-time only approx. 4-5 weeks after installation |             |             |            |            |            |
|-------------------------------------------------------------------------------------------------------------------------------|----------------------------------------------------|-------------|-------------|------------|------------|------------|
| Recommendations about regular maintenance                                                                                     | 1 x weekly                                         | 2 x monthly | 1 x monthly | 4 x yearly | 2 x yearly | 1 x yearly |
| Check cleanliness of play- and safety area, ta