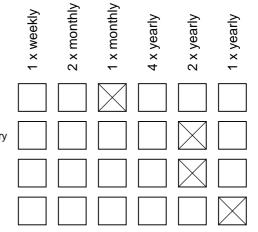

### Recommendations

about regular maintenance

Check cleanliness of play- and safety area, take out alien elements

Check stability of vertical posts, tighten bolt-connections if necessary

Check other component elements for wear and tight connections, tighten connections and replace defective elements if necessary

Check foundation, foundation anchoring and whole construction for corrosion, repair or replace if necessary.

#### Please note:

The mentioned maintenance intervals are a recommendation only. They have to be adjusted to the needs and circumstances of a certain playground (e.g. due to the frequency of use, social facilities and vandalism problems etc.)