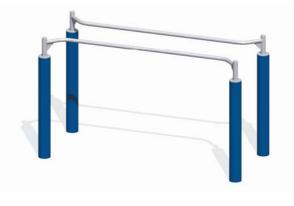

intenance

Check all screw connections; if necessary screw down again.

one-time only approx. 4-5 weeks after installation

### Recommendations

about regular maintenance

Check cleanliness of play- and safety area, take out alien elements

Check stability of vertical posts, tighten bolt-connections if necessary

Check other component elements for wear and tight connections, tighten connections and replace defective elements if necessary

Check foundation, foundation anchoring and whole construction for corrosion, repair or replace if necessary.



#### Please note:

The mentioned maintenance intervals are a recommendation only. They have to be adjusted to the needs and circumstances of a certain playground (e.g. due to the frequency of use, social facilities and vandalism problems etc.)