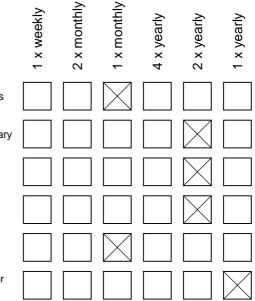

## Recommendations

### about regular maintenance

Check cleanliness of play- and safety area, take out alien elements

Check stability of vertical posts, tighten bolt-connections if necessary

Check other component elements for wear and tight connections, tighten connections and replace defective elements if necessary

Check bearings and/or joints for tight fixing and easy-running function

Check rubber granulate covering for wear, replace if necessary

Check foundation, foundation anchoring and whole construction for corrosion or decay, repair or replace if necessary.

#### Please note:

The mentioned maintenance intervals are a recommendation only. They have to be adjusted to the needs and circumstances of a certain playground (e.g. due to the frequency of use, social facilities and vandalism problems etc.)