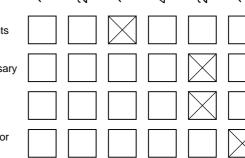

## Instructions for maintenance

Check cleanliness of play- and safety area, take out alien elements

Check stability of vertical posts, tighten bolt-connections if necessary

Check other component elements for wear and tight connections, tighten connections and replace defective elements if necessary

Check foundation, foundation anchoring and whole construction for corrosion, repair or replace if necessary.

Please note:

The mentioned maintenance intervals are a recommendation only. They have to be adjusted to the needs and circumstances of a certain playground (e.g. due to the frequency of use, social facilities and vandalism problems etc.)