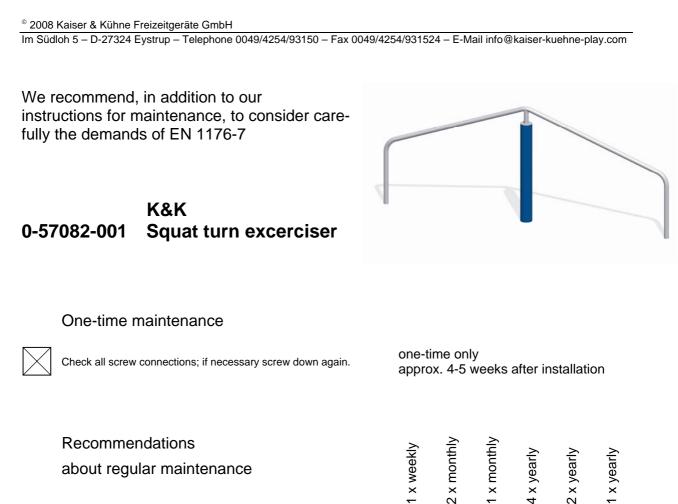

## Instructions for maintenance

Check cleanliness of play- and safety area, take out alien elements

Check stability of vertical posts, tighten bolt-connections if necessary

Check other component elements for wear and tight connections, tighten connections and replace defective elements if necessary

Check foundation, foundation anchoring and whole construction for corrosion, repair or replace if necessary.

Please note:

The mentioned maintenance intervals are a recommendation only. They have to be adjusted to the needs and circumstances of a certain playground (e.g. due to the frequency of use, social facilities and vandalism problems etc.)