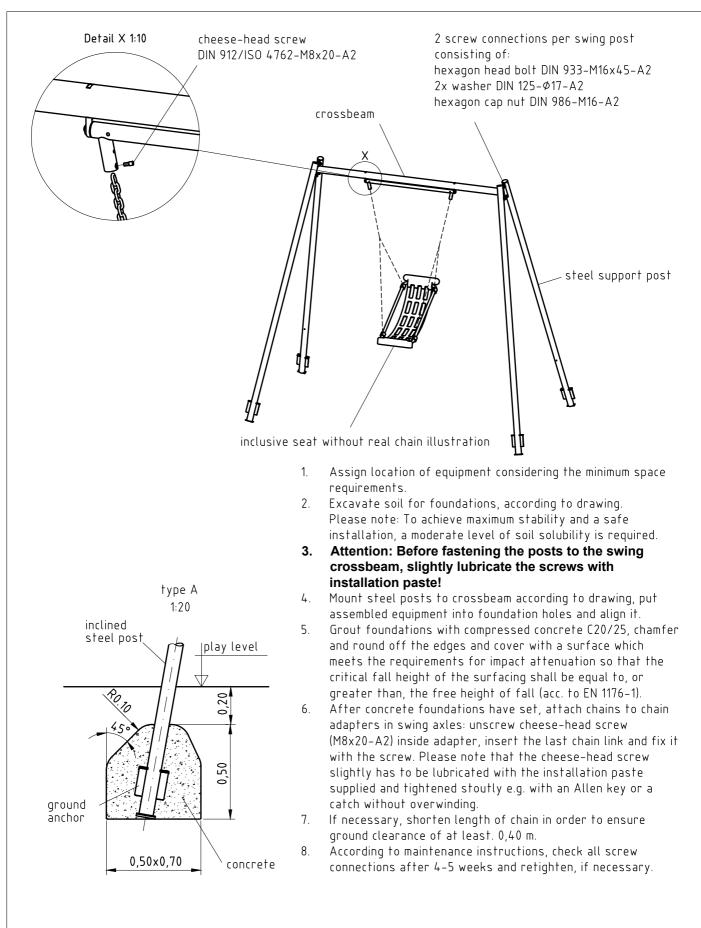

Please take care that all special tools (e.g. special Allen key for secured Allen screws etc.) and all specific documents which are or may be useful for safety management acc. to EN 1176-7 (e.g. invoice, delivery note, order acknowledgement, installation instructions, maintenance instructions) are forwarded to the responsible persons.