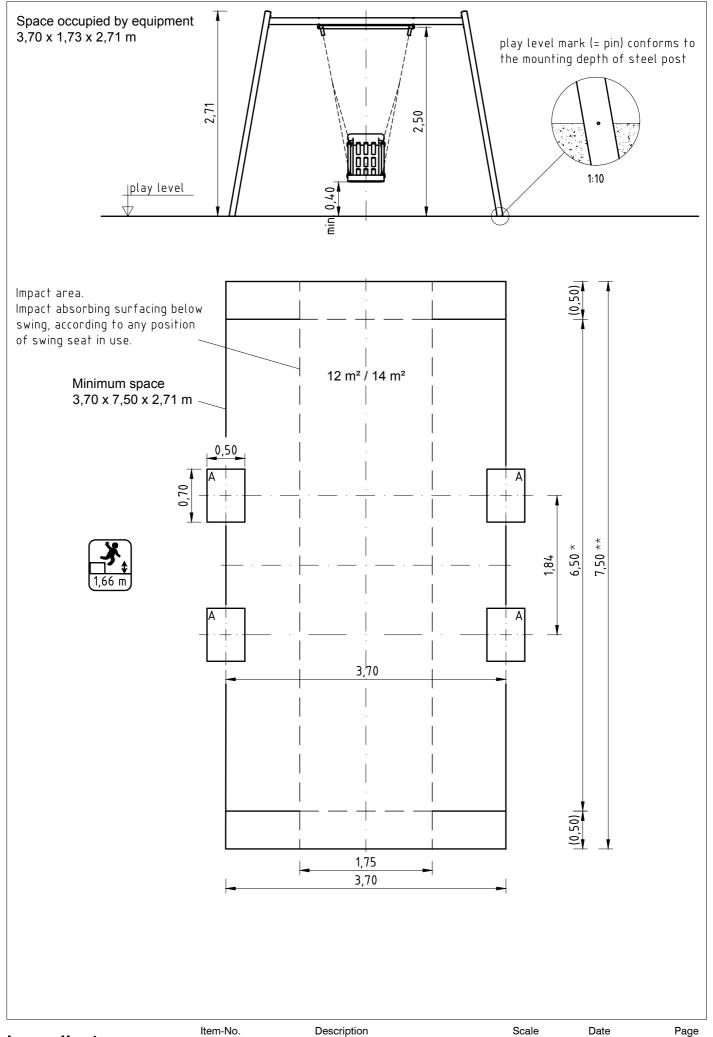

Installation

Description K&K Handicap swing (2,50) 1:50

Scale

www.kaiser-kuehne-play.com Tel. +494254 - 93150

© Kaiser & Kühne Freizeitgeräte D-27324 Eystrup

K & K Installation

Installation

0-40366-000 0-40368-000 K&K Handicap swing (2,50) 1:50