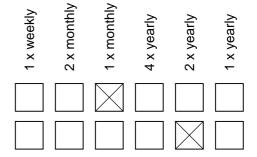

## Recommendations about regular maintenance

Check other component elements for wear and tight connections, tighten connections and replace defective elements if necessary

Check cleanliness of play- and safety area, take out alien elements

## Please note:

The mentioned maintenance intervals are a recommendation only. They have to be adjusted to the needs and circumstances of a certain playground (e.g. due to the frequency of use, social facilities and vandalism problems etc.)