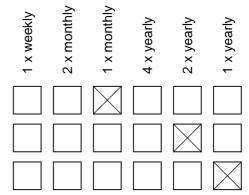

## Recommendations

about regular maintenance

Check cleanliness of play- and safety area, take out alien elements

Check other component elements for wear and tight connections, tighten connections and replace defective elements if necessary

Check foundation, foundation anchoring and whole construction for corrosion, repair or replace if necessary.

## Please note:

The mentioned maintenance intervals are a recommendation only. They have to be adjusted to the needs and circumstances of a certain playground (e.g. due to the frequency of use, social facilities and vandalism problems etc.)